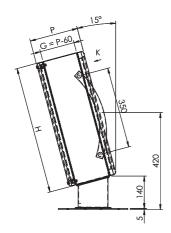

| Model  | Code      | External dimensions |       |     |       |     |      |      |     | Dimensions of internal<br>mounting plate (on request) |       |     |       | Drill size (front/rear case) |       |     |       | Usable depth |      |
|--------|-----------|---------------------|-------|-----|-------|-----|------|------|-----|-------------------------------------------------------|-------|-----|-------|------------------------------|-------|-----|-------|--------------|------|
|        |           | W                   |       | Н   |       | D   |      | Kg   | m³  | A                                                     |       | В   |       | Е                            |       | F   |       | G            |      |
|        |           | mm                  | in.   | mm  | in.   | mm  | in.  |      |     | mm                                                    | in.   | mm  | in.   | mm                           | in.   | mm  | in.   | mm           | in.  |
| NEWTON | 013460070 | 600                 | 23.62 | 550 | 21.65 | 210 | 8.27 | 24,0 | 0,2 | 535                                                   | 21.06 | 510 | 20.08 | 520                          | 20.47 | 470 | 18.50 | 150          | 5.91 |