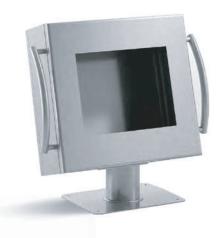

## **PULPITS** FOR INTERACTIVE TERMINALS **MODEL NEWTON**

Controle consoles in AISI 304 stainless steel. Internally screwed front case; externally screwed rear case. Two side handles. 5 mm (0.20") thick stainless steel base with swivel joint.

## TECHNICAL DESCRIPTION

Type of steel: AISI 304 (Wnr 1.4301) Scotch-brite **Thickness:** 1.5 mm (0.06") - 5 mm (0.20") base Rear door: screwed