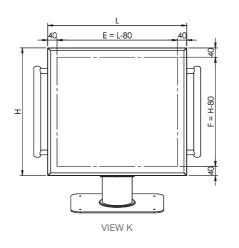

| Model  | Code      | External dimensions |       |     |       |     |      |      |     | Dimensions of internal<br>mounting plate (on request) |       |     |       | Drill size (front/rear case) |       |     |       | Usable depth |      |
|--------|-----------|---------------------|-------|-----|-------|-----|------|------|-----|-------------------------------------------------------|-------|-----|-------|------------------------------|-------|-----|-------|--------------|------|
|        |           | W                   |       | Н   |       | D   |      | Kg   | m³  | A                                                     |       | В   |       | Е                            |       | F   |       | G            |      |
|        |           | mm                  | in.   | mm  | in.   | mm  | in.  |      |     | mm                                                    | in.   | mm  | in.   | mm                           | in.   | mm  | in.   | mm           | in.  |
| NEWTON | 013460070 | 600                 | 23.62 | 550 | 21.65 | 210 | 8.27 | 24,0 | 0,2 | 535                                                   | 21.06 | 510 | 20.08 | 520                          | 20.47 | 470 | 18.50 | 150          | 5.91 |