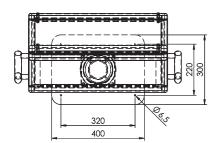

| Model  | Code      | External dimensions |       |     |       |     |      |      |     | Dimensions of internal<br>mounting plate (on request) |       |     |       | Drill size (front/rear case) |       |     |       | Usable depth |      |
|--------|-----------|---------------------|-------|-----|-------|-----|------|------|-----|-------------------------------------------------------|-------|-----|-------|------------------------------|-------|-----|-------|--------------|------|
|        |           | W                   |       | Н   |       | D   |      | Kg   | m³  | A                                                     |       | В   |       | Е                            |       | F   |       | G            |      |
|        |           | mm                  | in.   | mm  | in.   | mm  | in.  |      |     | mm                                                    | in.   | mm  | in.   | mm                           | in.   | mm  | in.   | mm           | in.  |
| NEWTON | 013460070 | 600                 | 23.62 | 550 | 21.65 | 210 | 8.27 | 24,0 | 0,2 | 535                                                   | 21.06 | 510 | 20.08 | 520                          | 20.47 | 470 | 18.50 | 150          | 5.91 |