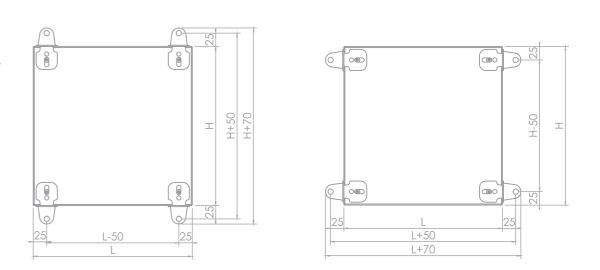

. | •   | •   |



# Application of the brackets to the enclosure





### FLAT WALL BRACKETS

| Code            | Description                                                                                                                                                                         | APH | ADH |
|-----------------|-------------------------------------------------------------------------------------------------------------------------------------------------------------------------------------|-----|-----|
| Q4SV00023500009 | Brackets in AISI 304 stainless steel<br>(Wnr 1.4301) to be screwed onto<br>the bushings on the back of the<br>enclosure.<br>Complete with fixing screws.<br>Set of 4 flat brackets. | •   | •   |



Application of the RAISED wall brackets to the enclosure





#### RAISED WALL BRACKETS

| Code            | Description                                                                                                                                                                                                            | APH | ADH |   |
|-----------------|------------------------------------------------------------------------------------------------------------------------------------------------------------------------------------------------------------------------|-----|-----|---|
| Q4SV00023500002 | Raised wall brackets H=25 mm<br>(0.98") in AISI 304 stainless steel<br>(Wnr 1.4301), to be screwed onto<br>the bushings on the back of the<br>boxes.<br>Complete with fixing screws.<br>Set of 4 raised wall brackets. | •   | •   | R |



5



Alwa