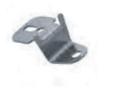

Application of the RAISED wall brackets to the enclosure

#### RAISED WALL BRACKETS

| Code            | Description                                                                                                                                                                                                            | APH | ADH |   |
|-----------------|------------------------------------------------------------------------------------------------------------------------------------------------------------------------------------------------------------------------|-----|-----|---|
| Q4SV00023500002 | Raised wall brackets H=25 mm<br>(0.98") in AISI 304 stainless steel<br>(Wnr 1.4301), to be screwed onto<br>the bushings on the back of the<br>boxes.<br>Complete with fixing screws.<br>Set of 4 raised wall brackets. | •   | •   | R |