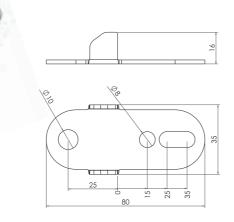

### FLAT WALL BRACKETS

| Code            | Description                                                                                                                                                                         | APH | ADH |
|-----------------|-------------------------------------------------------------------------------------------------------------------------------------------------------------------------------------|-----|-----|
| Q4SV00023500009 | Brackets in AISI 304 stainless steel<br>(Wnr 1.4301) to be screwed onto<br>the bushings on the back of the<br>enclosure.<br>Complete with fixing screws.<br>Set of 4 flat brackets. | •   | •   |