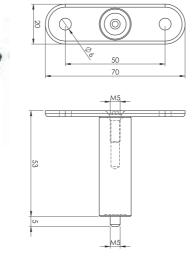

### HYGIENIC WALL SPACERS

| Code            | Description                                                                                                        | APH | ADH |
|-----------------|--------------------------------------------------------------------------------------------------------------------|-----|-----|
| Q4SV00023500195 | Hygienic spacers in AISI 304<br>stainless steel (Wnr 1.4301), for M5<br>screws.<br>Set of 2 Hygienic wall spacers. | •   | •   |