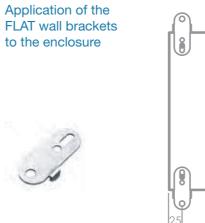

# Application of the brackets to the enclosure

### FLAT WALL BRACKETS

| Code            | Description                                                                                                                                                                         | APH | ADH |
|-----------------|-------------------------------------------------------------------------------------------------------------------------------------------------------------------------------------|-----|-----|
| Q4SV00023500009 | Brackets in AISI 304 stainless steel<br>(Wnr 1.4301) to be screwed onto<br>the bushings on the back of the<br>enclosure.<br>Complete with fixing screws.<br>Set of 4 flat brackets. | •   | •   |