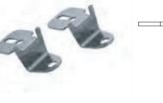

### FLAT WALL BRACKETS

| Code            | Description                                                                                                                                                                         | APH | ADH |
|-----------------|-------------------------------------------------------------------------------------------------------------------------------------------------------------------------------------|-----|-----|
| Q4SV00023500009 | Brackets in AISI 304 stainless steel<br>(Wnr 1.4301) to be screwed onto<br>the bushings on the back of the<br>enclosure.<br>Complete with fixing screws.<br>Set of 4 flat brackets. | •   | •   |