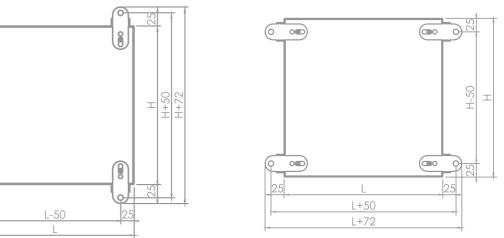

Application of the RAISED wall brackets to the enclosure

#### RAISED WALL BRACKETS

| Code            | Description                                                                                                                                                                                                            | APH | ADH |   |
|-----------------|------------------------------------------------------------------------------------------------------------------------------------------------------------------------------------------------------------------------|-----|-----|---|
| Q4SV00023500002 | Raised wall brackets H=25 mm<br>(0.98") in AISI 304 stainless steel<br>(Wnr 1.4301), to be screwed onto<br>the bushings on the back of the<br>boxes.<br>Complete with fixing screws.<br>Set of 4 raised wall brackets. | •   | •   | R |