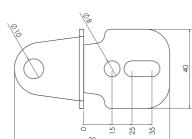

### HYGIENIC WALL SPACERS

| Code            | Description                                                                                                        | APH | ADH |
|-----------------|--------------------------------------------------------------------------------------------------------------------|-----|-----|
| Q4SV00023500195 | Hygienic spacers in AISI 304<br>stainless steel (Wnr 1.4301), for M5<br>screws.<br>Set of 2 Hygienic wall spacers. | •   | •   |